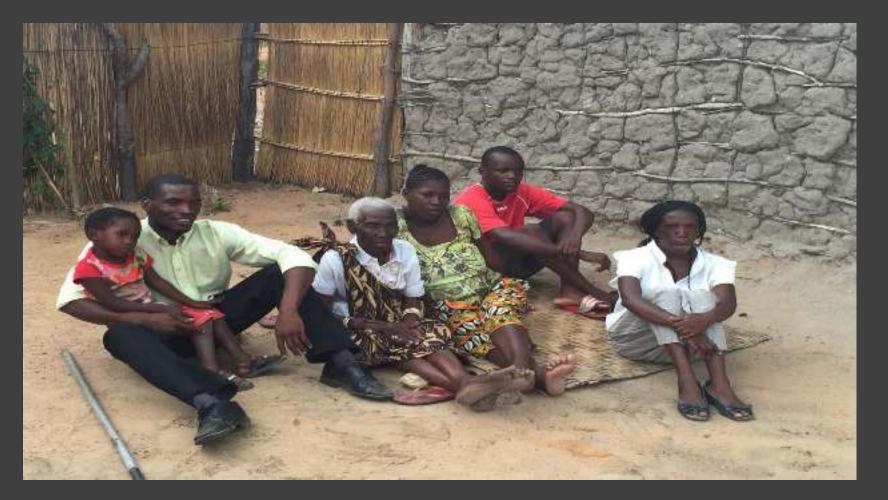

#### Bewitched [grandson] by a Witch [Grandmother]

#### PEOPLE LIVING WITH DEMENTIA ARE PERCEIVED AS WITCHES/WIZARDS

#### "BELIEVE IN WITCHCRAFT CAUSING FEAR OF PERSONS WITH DEMENTIA"

There is a great need for education both among healthcare workers and the populace.

ADN