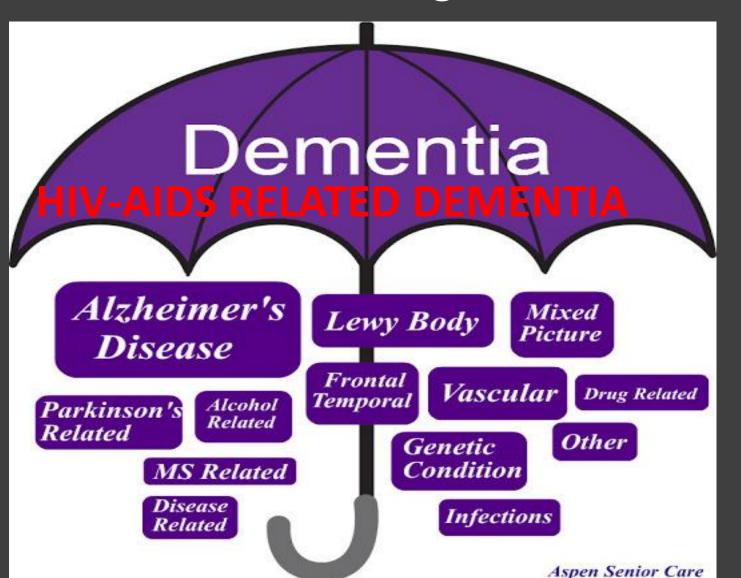

## Dementia is a terminal condition of the brain caused by different diseases:

## These diseases causes *PERMANENT* and *PROGRESSIVE* damage to the brain.

NDA ADN