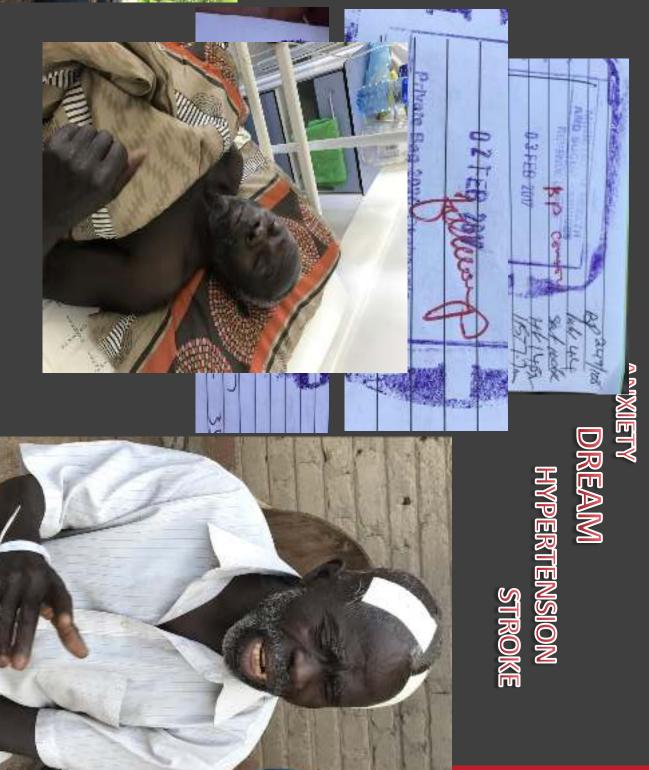

#### Bewitched [grandson] by a Witch [Grandmother]

#### PEOPLE LIVING WITH DEMENTIA ARE PERCEIVED AS WITCHES/WIZARDS

#### "BELIEVE IN WITCHCRAFT CAUSING FEAR OF PERSONS WITH DEMENTIA"

There is a great need for education both among healthcare workers and the populace.

ADN

**ANXIETY...anti-psychotics** 