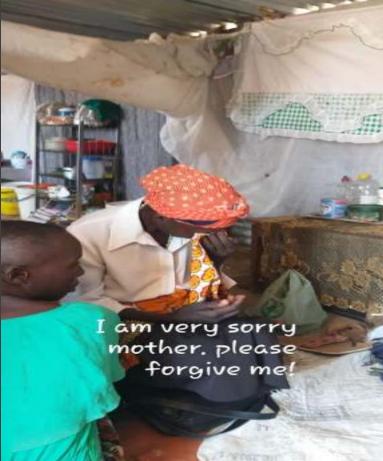

#### Bewitched [grandson] by a Witch [Grandmother]

#### PEOPLE LIVING WITH DEMENTIA ARE PERCEIVED AS WITCHES/WIZARDS

#### "BELIEVE IN WITCHCRAFT CAUSING FEAR OF PERSONS WITH DEMENTIA"

There is a great need for education both among healthcare workers and the populace.

ADN